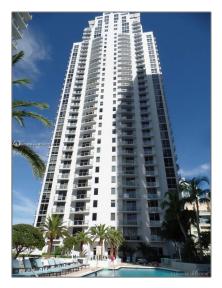

# **Residential Lease For Rent**

1,000 Sqft - 1050 Brickell Ave **#** 814, Miami, Florida 33131

## Basic **Details**

| Property Type:  | <b>Residential Lease</b> |
|-----------------|--------------------------|
| Listing Type:   | For Rent                 |
| Listing ID:     | A11242022                |
| Price:          | \$3,900                  |
| Bedrooms:       | 1                        |
| Bathrooms:      | 2                        |
| Square Footage: | 1,000 Sqft               |
| Year Built:     | 2008                     |

| Building Name: | 1060 BRICKELL<br>CONDO |  |
|----------------|------------------------|--|
| Floor Number:  | 0                      |  |
| Longitude:     | W81° 48' 28.2''        |  |
| Latitude:      | N25° 45' 47.9''        |  |