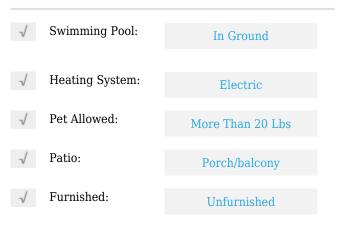

# **Residential Lease For Rent**

1,000 Sqft - 1050 Brickell Ave **#** 814, Miami, Florida 33131









## Basic **Details**

| Property Type:  | <b>Residential Lease</b> |
|-----------------|--------------------------|
| Listing Type:   | For Rent                 |
| Listing ID:     | A11242022                |
| Price:          | \$3,900                  |
| Bedrooms:       | 1                        |
| Bathrooms:      | 2                        |
| Square Footage: | 1,000 Sqft               |
| Year Built:     | 2008                     |

#### Features



### Address Map

| US                         |                                                                  |
|----------------------------|------------------------------------------------------------------|
| FL                         |                                                                  |
| Miami-Dade County          |                                                                  |
| Miami                      |                                                                  |
| 33131                      |                                                                  |
| 1050 Brickell Ave #<br>814 |                                                                  |
|                            | FL<br>Miami-Dade County<br>Miami<br>33131<br>1050 Brickell Ave #