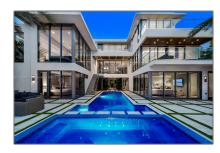

# Residential Lease For Rent

6,545 Sqft - 440 Mola Ave, Fort Lauderdale, Florida 33301

### Basic Details

Property Type: **Residential Lease** Listing Type: **For Rent** Listing ID: A11103969 \$75,000 Price: Bedrooms: 6 Bathrooms: **5** Square Footage: 6,545 Sqft Year Built: 2018 Lot Area: 8,890 Sqft

### Features

| √ Swimming Pool: | In Ground                                |
|------------------|------------------------------------------|
| √ Pet Allowed:   | Restrictions Or Possible<br>Restrictions |
| √ Furnished:     | Furnished                                |