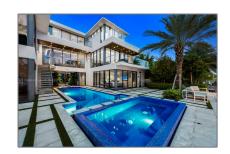

# Residential Lease For Rent

6,545 Sqft - 440 Mola Ave, Fort Lauderdale, Florida 33301

### Basic Details

Property Type: **Residential Lease** Listing Type: **For Rent** Listing ID: A11103969 \$75,000 Price: Bedrooms: 6 Bathrooms: **5** Square Footage: 6,545 Sqft Year Built: 2018 Lot Area: 8,890 Sqft

### Features

| √ Swimming Pool: | In Ground                                |
|------------------|------------------------------------------|
| √ Pet Allowed:   | Restrictions Or Possible<br>Restrictions |
| √ Furnished:     | Furnished                                |