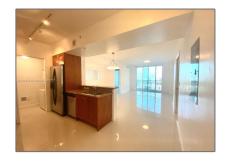

#### **Basic Details**

**Residential Lease** Property Type: Listing Type: For Rent A11240654 Listing ID: Price: \$2,950 Bedrooms: 2 Bathrooms: 2 Square Footage: 1,081 Sqft Year Built: 2007

### **Features**

| √ Heating System: | Central                        |
|-------------------|--------------------------------|
| √ Cooling System: | Central Air                    |
| √ View:           | Ocean, Water, Canal            |
| √ Pet Allowed:    | Maximum 20 Lbs                 |
| √ Patio:          | Porch/balcony, Open<br>Balcony |
| √ Furnished:      | Unfurnished                    |