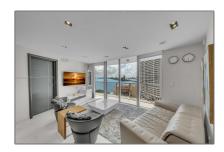

### Features

| √ Swimming Pool: | Above Ground |
|------------------|--------------|
| √ View:          | Bay          |
| √ Furnished:     | Furnished    |