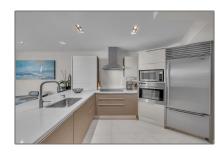

### Basic Details

| Property Type:  | <b>Residential Lease</b> |  |
|-----------------|--------------------------|--|
| Listing Type:   | For Rent                 |  |
| Listing ID:     | A11239829                |  |
| Price:          | <b>\$4,975</b>           |  |
| Bedrooms:       | 2                        |  |
| Bathrooms:      | 2                        |  |
| Square Footage: | 1,048 Sqft               |  |
| Year Built:     | 2007                     |  |