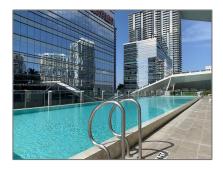

# Residential Lease For Rent

1,856 Sqft - 68 SE 6th St # 1003, Miami, Florida 33131









#### **Basic Details**

Property Type: **Residential Lease** Listing Type: **For Rent** Listing ID: A11237842 \$8,500 Price: Bedrooms: 3 Bathrooms: 3 Half Bathrooms: 1 Square Footage: 1,856 Sqft Year Built: 2016

### Address Map

| Country:       | US                       |  |
|----------------|--------------------------|--|
| State:         | FL                       |  |
| County:        | <b>Miami-Dade County</b> |  |
| City:          | Miami                    |  |
| Zipcode:       | 33131                    |  |
| Street:        | 68 SE 6th St # 1003      |  |
| Building Name: | REACH CONDO              |  |
| Floor Number:  | 0                        |  |
| Longitude:     | W81° 48' 27.7''          |  |

### **Features**

✓ Swimming Pool: Above Ground

√ Furnished: Furnished