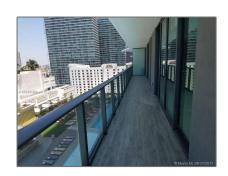

### Features

| $\sqrt{}$ | Swimming Pool:  | Community                        |
|-----------|-----------------|----------------------------------|
| $\sqrt{}$ | Heating System: | Central                          |
| $\sqrt{}$ | View:           | Intracoastal View, Bay,<br>Ocean |
| $\sqrt{}$ | Pet Allowed:    | Maximum 20 Lbs                   |
| $\sqrt{}$ | Furnished:      | Unfurnished                      |