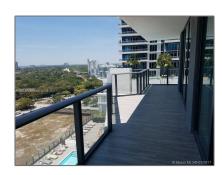

### Features

| $\sqrt{}$ | Swimming Pool:  | Community                        |
|-----------|-----------------|----------------------------------|
| $\sqrt{}$ | Heating System: | Central                          |
| $\sqrt{}$ | View:           | Intracoastal View, Bay,<br>Ocean |
| $\sqrt{}$ | Pet Allowed:    | Maximum 20 Lbs                   |
| $\sqrt{}$ | Furnished:      | Unfurnished                      |