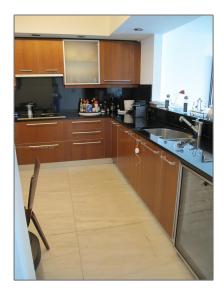

### Basic **Details**

| Property Type:  | <b>Residential Lease</b> |  |
|-----------------|--------------------------|--|
| Listing Type:   | For Rent                 |  |
| Listing ID:     | A11227890                |  |
| Price:          | \$12,500                 |  |
| Bedrooms:       | 3                        |  |
| Bathrooms:      | 3                        |  |
| Square Footage: | 2,130 Sqft               |  |
| Year Built:     | 2004                     |  |