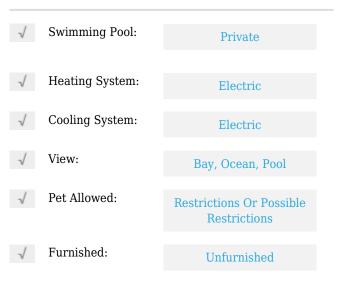

# **Residential Lease For Rent**

2,130 Sqft - 1331 Brickell Bay Dr#2407, Miami, Florida 33131









### Basic **Details**

| Property Type:  | <b>Residential Lease</b> |  |
|-----------------|--------------------------|--|
| Listing Type:   | For Rent                 |  |
| Listing ID:     | A11227890                |  |
| Price:          | \$12,500                 |  |
| Bedrooms:       | 3                        |  |
| Bathrooms:      | 3                        |  |
| Square Footage: | 2,130 Sqft               |  |
| Year Built:     | 2004                     |  |

#### Features



## Address Map

| Country: | US                             |
|----------|--------------------------------|
| State:   | FL                             |
| County:  | Miami-Dade County              |
| City:    | Miami                          |
| Zipcode: | 33131                          |
| Street:  | 1331 Brickell Bay<br>Dr # 2407 |

| Building Name: | JADE RESIDENCES<br>AT BRICKE |  |
|----------------|------------------------------|--|
| Floor Number:  | 0                            |  |
| Longitude:     | W81° 48' 39''                |  |
| Latitude:      | N25° 45' 36''                |  |

# Agent Info



Daniel Lombardi ☎ (305) 695-1600 ☎ (786) 525-6127 ᢂ daniel@lomardiproperties.com