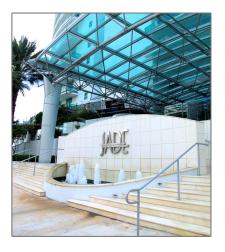

| Building Name: | JADE RESIDENCES<br>AT BRICKE |  |
|----------------|------------------------------|--|
| Floor Number:  | 0                            |  |
| Longitude:     | W81° 48' 39''                |  |
| Latitude:      | N25° 45' 36''                |  |