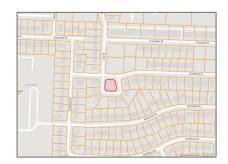

## Address Map

| US                   |                                                                     |
|----------------------|---------------------------------------------------------------------|
| AR                   |                                                                     |
| OUTSIDE of Florida   |                                                                     |
| 72209                |                                                                     |
| TBD Lew Drive        |                                                                     |
| <b>Mystery Manor</b> |                                                                     |
| 0                    |                                                                     |
| E0° 0' 0''           |                                                                     |
| N0° 0' 0''           |                                                                     |
|                      | AR OUTSIDE of Florida 72209 TBD Lew Drive Mystery Manor 0 E0° 0' 0" |