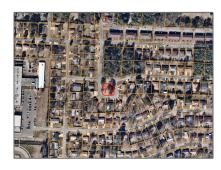

## Address Map

| US                   |                                                                     |
|----------------------|---------------------------------------------------------------------|
| AR                   |                                                                     |
| OUTSIDE of Florida   |                                                                     |
| 72209                |                                                                     |
| TBD Lew Drive        |                                                                     |
| <b>Mystery Manor</b> |                                                                     |
| 0                    |                                                                     |
| E0° 0' 0''           |                                                                     |
| N0° 0' 0''           |                                                                     |
|                      | AR OUTSIDE of Florida 72209 TBD Lew Drive Mystery Manor 0 E0° 0' 0" |