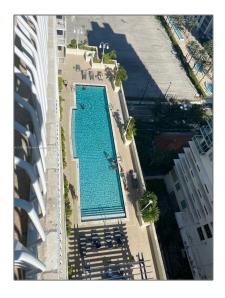

### Features

| √ Heating System: | Central                        |
|-------------------|--------------------------------|
| √ Cooling System: | Central Air                    |
| √ View:           | Bay                            |
| √ Patio:          | Porch/balcony, Open<br>Balcony |
| √ Furnished:      | Furnished                      |

Building Name: THE CLUB AT BRICKELL BAY

Floor Number: **0** 

Longitude: **W81° 48' 35.8''** 

Latitude: **N25° 45' 42.2''** 