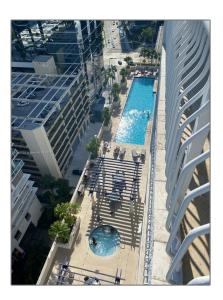

### Features

| √ Heating System: | Central                        |
|-------------------|--------------------------------|
| √ Cooling System: | Central Air                    |
| √ View:           | Bay                            |
| √ Patio:          | Porch/balcony, Open<br>Balcony |
| √ Furnished:      | Furnished                      |

Building Name: THE CLUB AT BRICKELL BAY

Floor Number: **0** 

Longitude: **W81° 48' 35.8''** 

Latitude: **N25° 45' 42.2''** 