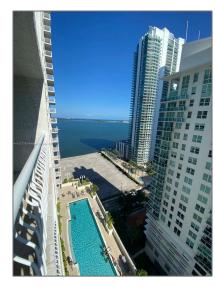

### Features

| √ Heating System: | Central                        |
|-------------------|--------------------------------|
| √ Cooling System: | Central Air                    |
| √ View:           | Bay                            |
| √ Patio:          | Porch/balcony, Open<br>Balcony |
| √ Furnished:      | Furnished                      |

Building Name: THE CLUB AT BRICKELL BAY

Floor Number: **0** 

Longitude: **W81° 48' 35.8''** 

Latitude: **N25° 45' 42.2''** 