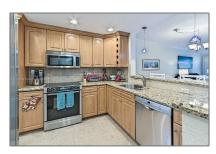

### **Basic Details**

**Residential Lease** Property Type: Listing Type: For Rent Listing ID: A11226958 Price: \$3,900 Bedrooms: 2 Bathrooms: 2 Square Footage: 1,000 Sqft Year Built: **1973** 

#### **Features**

| √ | View: | Garden |
|---|-------|--------|
|   |       |        |

Furnished: Furnished