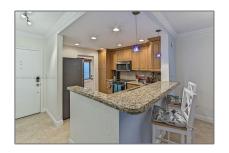

### **Basic Details**

**Residential Lease** Property Type: Listing Type: For Rent Listing ID: A11226958 Price: \$3,900 Bedrooms: 2 Bathrooms: 2 Square Footage: 1,000 Sqft Year Built: **1973** 

#### **Features**

| √ | View: | Garden |
|---|-------|--------|
|   |       |        |

Furnished: Furnished