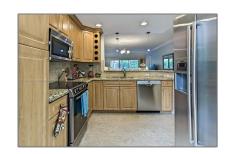

### **Basic Details**

**Residential Lease** Property Type: Listing Type: For Rent Listing ID: A11226958 Price: \$3,900 Bedrooms: 2 Bathrooms: 2 Square Footage: 1,000 Sqft Year Built: **1973** 

#### **Features**

| √ | View: | Garden |
|---|-------|--------|
|   |       |        |

Furnished: Furnished