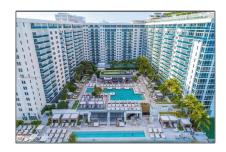

## Address Map

| ridar ooo riap |                        |
|----------------|------------------------|
| Country:       | US                     |
| State:         | FL                     |
| County:        | Miami-Dade County      |
| City:          | Miami Beach            |
| Zipcode:       | 33139                  |
| Street:        | 2301 Collins Ave # 619 |
| Building Name: | RONEY PALACE<br>CONDO  |
| Floor Number:  | 0                      |
| ongitude:      | W81° 52' 23.2''        |
|                |                        |

### Features

| √ 8 | Swimming Pool:  | Other, Private |
|-----|-----------------|----------------|
| √ I | Heating System: | Central        |
| √ ( | Cooling System: | Central Air    |
| √ I | Pet Allowed:    | Maximum 20 Lbs |
| √ I | Patio:          | Open Balcony   |
| √ I | rurnished:      | Furnished      |