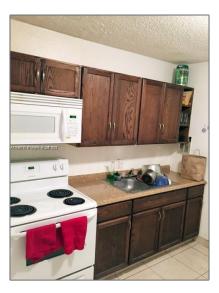

# **Residential For Sale**

830 Sqft - 850 E Commercial Blvd # 137E, Oakland Park, Florida 33334

#### **Basic Details**

| Property Type:  | Residential |  |
|-----------------|-------------|--|
| Listing Type:   | For Sale    |  |
| Listing ID:     | A11196111   |  |
| Price:          | \$196,000   |  |
| Bedrooms:       | 2           |  |
| Bathrooms:      | 1           |  |
| Square Footage: | 830 Sqft    |  |
| Year Built:     | 1973        |  |