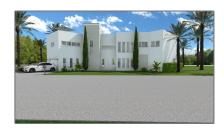

# Residential For Sale

5,570 Sqft - 16235 SW 89 Ct, Palmetto Bay, Florida 33157

#### Basic Details

| Property Type:  | Residential |  |
|-----------------|-------------|--|
| Listing Type:   | For Sale    |  |
| Listing ID:     | A11222972   |  |
| Price:          | \$3,875,000 |  |
| Bedrooms:       | 5           |  |
| Bathrooms:      | 6           |  |
| Square Footage: | 5,570 Sqft  |  |
| Year Built:     | 2024        |  |
| Lot Area:       | 22,746 Sqft |  |