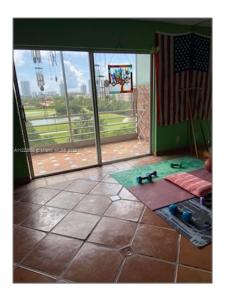

### Features

| $\sqrt{}$ | Cooling System: | Central Air |
|-----------|-----------------|-------------|
| $\sqrt{}$ | View:           | Golf View   |

Building Name: FAIRWAYS ROYALE

Floor Number: **0** 

Longitude: **W81° 51' 56.6"** 