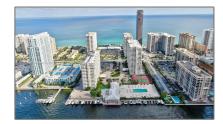

# Residential For Sale

798 Sqft - 1965 S Ocean Dr, Hallandale Beach, Florida 33009

### Address Map

| Country:       | US                    |  |
|----------------|-----------------------|--|
| State:         | FL                    |  |
| County:        | <b>Broward County</b> |  |
| City:          | Hallandale Beach      |  |
| Zipcode:       | 33009                 |  |
| Street:        | 1965 S Ocean Dr       |  |
| Building Name: | The Hemispheres       |  |
| Floor Number:  | 0                     |  |
| Longitude:     | W81° 52' 43.1"        |  |
| Latitude:      | N25° 58' 48.8"        |  |