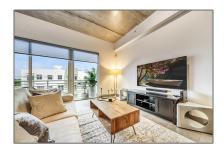

# Residential Lease For Rent

768 Sqft - 110 SE 2nd St # 401, Delray Beach, Florida 33444

### **Basic Details**

Property Type: **Residential Lease** Listing Type: For Rent Listing ID: A11218564 Price: \$3,750 Bedrooms: 1 1 Bathrooms: Square Footage: 768 Sqft Year Built: 2008

#### **Features**

✓ Cooling System: Central Air, Ceiling Fan(s)

√ Patio: Open Balcony

√ Furnished: Furnished