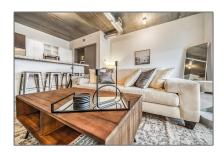

# Residential Lease For Rent

768 Sqft - 110 SE 2nd St # 401, Delray Beach, Florida 33444

### **Basic Details**

Property Type: **Residential Lease** Listing Type: For Rent Listing ID: A11218564 Price: \$3,750 Bedrooms: 1 1 Bathrooms: Square Footage: 768 Sqft Year Built: 2008

#### **Features**

✓ Cooling System: Central Air, Ceiling Fan(s)

√ Patio: Open Balcony

√ Furnished: Furnished