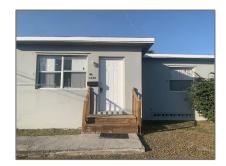

# Residential For Sale

955 Sqft - 1444 W 28th St, Riviera Beach, Florida 33404

#### Basic Details

| Property Type:  | Residential |  |
|-----------------|-------------|--|
| Listing Type:   | For Sale    |  |
| Listing ID:     | A11218969   |  |
| Price:          | \$180,000   |  |
| Bedrooms:       | 2           |  |
| Bathrooms:      | 1           |  |
| Square Footage: | 955 Sqft    |  |
| Year Built:     | 1931        |  |
| Lot Area:       | 5,486 Sqft  |  |

### Address Map

| Country:       | US                          |  |
|----------------|-----------------------------|--|
| State:         | FL                          |  |
| County:        | <b>Palm Beach County</b>    |  |
| City:          | Riviera Beach               |  |
| Zipcode:       | 33404                       |  |
| Street:        | 1444 W 28th St              |  |
| Building Name: | ACREHOME PARK<br>SECOND ADD |  |
| Floor Number:  | 0                           |  |