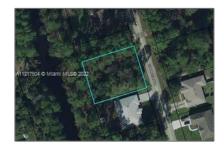

## Land/boat Docks For Sale

- 2 RIVERVIEW DRIVE, Palm Coast, Florida 32164

## Address Map

| Country:       | US                   |  |
|----------------|----------------------|--|
| State:         | FL                   |  |
| County:        | Flagler County       |  |
| City:          | Palm Coast           |  |
| Zipcode:       | 32164                |  |
| Street:        | 2 RIVERVIEW<br>DRIVE |  |
| Building Name: | PALM COAST SEC<br>31 |  |
| Floor Number:  | 0                    |  |
| Longitude:     | W82° 46' 52.2''      |  |
| Latitude:      | N29° 30' 36.1"       |  |