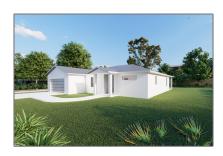

## Land/boat Docks For Sale

- 975 ELBA AVENUE, Port Charlotte, Florida 33948

## Basic Details

| Property Type: | Land/boat Docks |
|----------------|-----------------|
| Listing Type:  | For Sale        |
| Listing ID:    | A11217302       |
| Price:         | \$28,900        |
| Lot Area:      | 10,340 Sqft     |