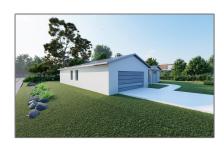

## Land/boat Docks For Sale

- 975 ELBA AVENUE, Port Charlotte, Florida 33948

## Basic Details

| Property Type: | Land/boat Docks |
|----------------|-----------------|
| Listing Type:  | For Sale        |
| Listing ID:    | A11217302       |
| Price:         | \$28,900        |
| Lot Area:      | 10,340 Sqft     |