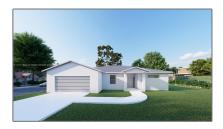

## Land/boat Docks For Sale

- 975 ELBA AVENUE, Port Charlotte, Florida 33948

## Basic Details

| Property Type: | Land/boat Docks |
|----------------|-----------------|
| Listing Type:  | For Sale        |
| Listing ID:    | A11217302       |
| Price:         | \$28,900        |
| Lot Area:      | 10,340 Sqft     |