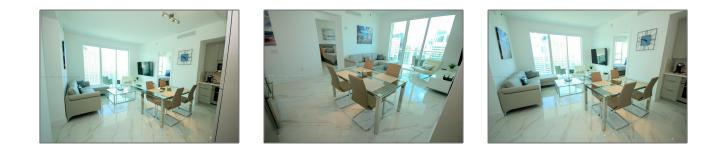

# **Residential Lease For Rent**

986 Sqft - 950 Brickell Bay Dr # 4406, Miami, Florida 33131

#### Features

|              | Swimming Pool:  | Heated, Community, In<br>Ground, Automatic<br>Chlorination |
|--------------|-----------------|------------------------------------------------------------|
|              | Heating System: | Central, Electric                                          |
|              | Cooling System: | Central Air, Electric                                      |
|              | View:           | Bay, Ocean, Water                                          |
|              | Pet Allowed:    | Maximum 20 Lbs                                             |
| $\checkmark$ | Patio:          | Porch/balcony, Open<br>Balcony                             |
|              | Furnished:      | Furnished                                                  |