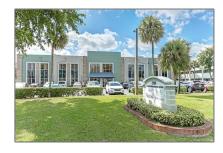

## Commercial Sale For Sale

- 2900 NW 62nd St # 7, Fort Lauderdale, Florida 33309

### Basic Details

Property Type: Commercial Sale

Listing Type: For Sale

Listing ID: A11215578

Price: \$18

Year Built: 1984

Lot Area: 98,997 Sqft

# Address Map

| Country:       | US                              |  |
|----------------|---------------------------------|--|
| State:         | FL                              |  |
| County:        | <b>Broward County</b>           |  |
| City:          | Fort Lauderdale                 |  |
| Zipcode:       | 33309                           |  |
| Street:        | 2900 NW 62nd St # 7             |  |
| Building Name: | Cypress Creek<br>Medical Center |  |
| Floor Number:  | 0                               |  |
| Longitude:     | W81° 48' 53.2''                 |  |
| Latitude:      | N26° 12' 7.9"                   |  |