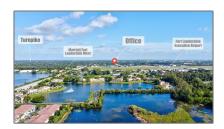

# Address Map

| Country:       | US                              |  |
|----------------|---------------------------------|--|
| State:         | FL                              |  |
| County:        | <b>Broward County</b>           |  |
| City:          | Fort Lauderdale                 |  |
| Zipcode:       | 33309                           |  |
| Street:        | 2900 NW 62nd St # 7             |  |
| Building Name: | Cypress Creek<br>Medical Center |  |
| Floor Number:  | 0                               |  |
| Longitude:     | W81° 48' 53.2''                 |  |
| Latitude:      | N26° 12' 7.9"                   |  |