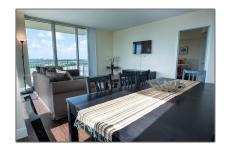

#### Basic Details

| Property Type:  | <b>Residential Lease</b> |  |
|-----------------|--------------------------|--|
| Listing Type:   | For Rent                 |  |
| Listing ID:     | A11215086                |  |
| Price:          | \$4,500                  |  |
| Bedrooms:       | 2                        |  |
| Bathrooms:      | 2                        |  |
| Square Footage: | 1,245 Sqft               |  |
| Year Built:     | 2002                     |  |

#### Features

| √ Swimming Pool:  | In Ground                                  |
|-------------------|--------------------------------------------|
| √ Heating System: | Electric                                   |
| √ View:           | Canal                                      |
| √ Patio:          | Porch/balcony, Open<br>Porch, Open Balcony |
| √ Furnished:      | Furnished                                  |