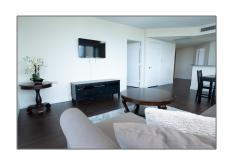

#### Basic Details

| Property Type:  | <b>Residential Lease</b> |  |
|-----------------|--------------------------|--|
| Listing Type:   | For Rent                 |  |
| Listing ID:     | A11215086                |  |
| Price:          | \$4,500                  |  |
| Bedrooms:       | 2                        |  |
| Bathrooms:      | 2                        |  |
| Square Footage: | 1,245 Sqft               |  |
| Year Built:     | 2002                     |  |

#### Features

| √ Swimming Pool:  | In Ground                                  |
|-------------------|--------------------------------------------|
| √ Heating System: | Electric                                   |
| √ View:           | Canal                                      |
| √ Patio:          | Porch/balcony, Open<br>Porch, Open Balcony |
| √ Furnished:      | Furnished                                  |