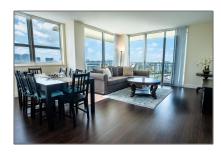

#### Basic Details

| Property Type:  | <b>Residential Lease</b> |  |
|-----------------|--------------------------|--|
| Listing Type:   | For Rent                 |  |
| Listing ID:     | A11215086                |  |
| Price:          | \$4,500                  |  |
| Bedrooms:       | 2                        |  |
| Bathrooms:      | 2                        |  |
| Square Footage: | 1,245 Sqft               |  |
| Year Built:     | 2002                     |  |

#### Features

| √ Swimming Pool:  | In Ground                                  |
|-------------------|--------------------------------------------|
| √ Heating System: | Electric                                   |
| √ View:           | Canal                                      |
| √ Patio:          | Porch/balcony, Open<br>Porch, Open Balcony |
| √ Furnished:      | Furnished                                  |