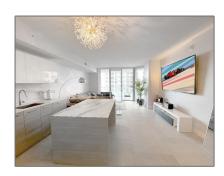

#### Basic Details

Property Type: **Residential Lease** Listing Type: **For Rent** Listing ID: A11214142 Price: \$7,500 Bedrooms: 2 2 Bathrooms: Square Footage: 997 Sqft Year Built: 2014 1 Sqft Lot Area:

### Features

| $\sqrt{}$ | Swimming Pool: | In Ground      |
|-----------|----------------|----------------|
| $\sqrt{}$ | Pet Allowed:   | Maximum 20 Lbs |
| $\sqrt{}$ | Furnished:     | Unfurnished    |