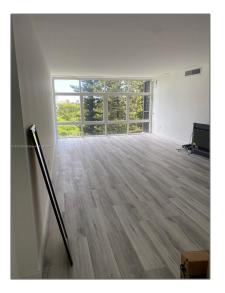

# **Residential For Sale**

1,308 Sqft - 20100 W Country Club Dr # 606, Aventura, Florida 33180

#### Basic **Details**

| Property Type:  | Residential |  |
|-----------------|-------------|--|
| Listing Type:   | For Sale    |  |
| Listing ID:     | A11214025   |  |
| Price:          | \$399,000   |  |
| Bedrooms:       | 2           |  |
| Bathrooms:      | 2           |  |
| Square Footage: | 1,308 Sqft  |  |
| Year Built:     | 1973        |  |

#### Features

|              | Heating System: | Other                                    |
|--------------|-----------------|------------------------------------------|
| $\checkmark$ | Cooling System: | Central Air                              |
|              | View:           | Ocean View, Golf View                    |
| $\checkmark$ | Pet Allowed:    | Restrictions Or Possible<br>Restrictions |
|              | Furnished:      | Unfurnished                              |