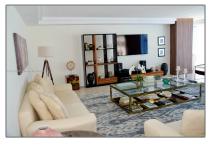

#### Basic **Details**

| Property Type:  | <b>Residential Lease</b> |  |
|-----------------|--------------------------|--|
| Listing Type:   | For Rent                 |  |
| Listing ID:     | A11213288                |  |
| Price:          | \$8,500                  |  |
| Bedrooms:       | 3                        |  |
| Bathrooms:      | 3                        |  |
| Square Footage: | 2,523 Sqft               |  |
| Year Built:     | 1974                     |  |

#### Features

| √ Swimming Pool:  | In Ground             |
|-------------------|-----------------------|
| ✓ Heating System: | Central, Electric     |
| ✓ Cooling System: | Central Air, Electric |
| √ View:           | Ocean, Direct Ocean   |
| √ Patio:          | Open Balcony          |
| √ Furnished:      | Furnished             |