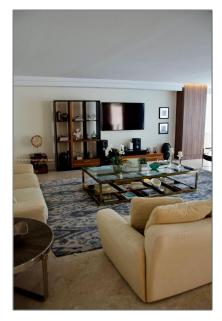

#### Basic **Details**

| Property Type:  | <b>Residential Lease</b> |  |
|-----------------|--------------------------|--|
| Listing Type:   | For Rent                 |  |
| Listing ID:     | A11213288                |  |
| Price:          | \$8,500                  |  |
| Bedrooms:       | 3                        |  |
| Bathrooms:      | 3                        |  |
| Square Footage: | 2,523 Sqft               |  |
| Year Built:     | 1974                     |  |

#### Features

| √ Swimming Pool:  | In Ground             |
|-------------------|-----------------------|
| ✓ Heating System: | Central, Electric     |
| ✓ Cooling System: | Central Air, Electric |
| √ View:           | Ocean, Direct Ocean   |
| √ Patio:          | Open Balcony          |
| √ Furnished:      | Furnished             |