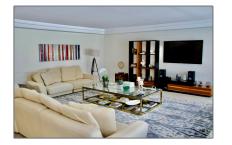

#### Basic **Details**

| Property Type:  | <b>Residential Lease</b> |  |
|-----------------|--------------------------|--|
| Listing Type:   | For Rent                 |  |
| Listing ID:     | A11213288                |  |
| Price:          | \$8,500                  |  |
| Bedrooms:       | 3                        |  |
| Bathrooms:      | 3                        |  |
| Square Footage: | 2,523 Sqft               |  |
| Year Built:     | 1974                     |  |

#### Features

| √ Swimming Pool:  | In Ground             |
|-------------------|-----------------------|
| ✓ Heating System: | Central, Electric     |
| ✓ Cooling System: | Central Air, Electric |
| √ View:           | Ocean, Direct Ocean   |
| √ Patio:          | Open Balcony          |
| √ Furnished:      | Furnished             |