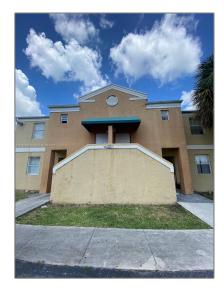

# Residential For Sale

855 Sqft - 2401 NW 56th Ave # 102, Lauderhill, Florida 33313

### Basic Details

| Property Type:  | Residential |  |
|-----------------|-------------|--|
| Listing Type:   | For Sale    |  |
| Listing ID:     | A11212801   |  |
| Price:          | \$214,000   |  |
| Bedrooms:       | 2           |  |
| Bathrooms:      | 2           |  |
| Square Footage: | 855 Sqft    |  |
| Year Built:     | 1996        |  |

### Features

| √ Co  | ooling System: | Central Air |
|-------|----------------|-------------|
| √ Vi  | ew:            | Canal       |
| ∍/ Pe | t Allowed      |             |

Building Name: VILLAS AT CIRCLE'S EDGE