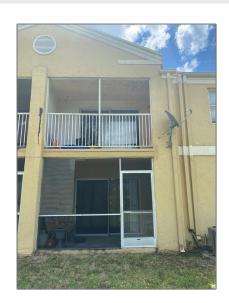

# Residential For Sale

855 Sqft - 2401 NW 56th Ave # 102, Lauderhill, Florida 33313

### Basic Details

| Property Type:  | Residential |  |
|-----------------|-------------|--|
| Listing Type:   | For Sale    |  |
| Listing ID:     | A11212801   |  |
| Price:          | \$214,000   |  |
| Bedrooms:       | 2           |  |
| Bathrooms:      | 2           |  |
| Square Footage: | 855 Sqft    |  |
| Year Built:     | 1996        |  |

### Features

| √ Co  | ooling System: | Central Air |
|-------|----------------|-------------|
| √ Vi  | ew:            | Canal       |
| ∍/ Pe | t Allowed      |             |

Building Name: VILLAS AT CIRCLE'S EDGE