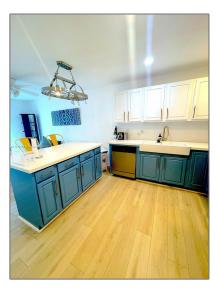

# **Residential Lease For Rent**

700 Sqft - 1560 NE 145th St # 2, Miami, Florida 33161









## Basic Details

| Property Type:  | <b>Residential Lease</b> |  |
|-----------------|--------------------------|--|
| Listing Type:   | For Rent                 |  |
| Listing ID:     | A11212668                |  |
| Price:          | \$2,200                  |  |
| Bedrooms:       | 1                        |  |
| Bathrooms:      | 1                        |  |
| Square Footage: | 700 Sqft                 |  |
| Year Built:     | 1950                     |  |

#### Features



### Address Map

| Country: | US                 |
|----------|--------------------|
| State:   | FL                 |
| County:  | Miami-Dade County  |
| City:    | Miami              |
| Zipcode: | 33161              |
| Street:  | 1560 NE 145th St # |

| Building Name: | ARCH CREEKS<br>ESTATES |
|-------