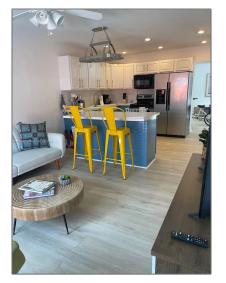

# **Residential Lease For Rent**

700 Sqft - 1560 NE 145th St # 2, Miami, Florida 33161









## Basic Details

| Property Type:  | <b>Residential Lease</b> |  |
|-----------------|--------------------------|--|
| Listing Type:   | For Rent                 |  |
| Listing ID:     | A11212668                |  |
| Price:          | \$2,200                  |  |
| Bedrooms:       | 1                        |  |
| Bathrooms:      | 1                        |  |
| Square Footage: | 700 Sqft                 |  |
| Year Built:     | 1950                     |  |

#### Features



### Address Map

| Country: | US                 |
|----------|--------------------|
| State:   | FL                 |
| County:  | Miami-Dade County  |
| City:    | Miami              |
| Zipcode: | 33161              |
| Street:  | 1560 NE 145th St # |

| Building Name: | ARCH CREEKS<br>ESTATES |
|---------