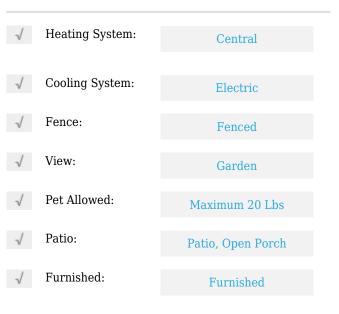

# **Residential Lease For Rent**

700 Sqft - 1560 NE 145th St # 2, Miami, Florida 33161









## Basic Details

| Property Type:  | <b>Residential Lease</b> |  |
|-----------------|--------------------------|--|
| Listing Type:   | For Rent                 |  |
| Listing ID:     | A11212668                |  |
| Price:          | \$2,200                  |  |
| Bedrooms:       | 1                        |  |
| Bathrooms:      | 1                        |  |
| Square Footage: | 700 Sqft                 |  |
| Year Built:     | 1950                     |  |

#### Features



### Address Map

| Country: | US                 |
|----------|--------------------|
| State:   | FL                 |
| County:  | Miami-Dade County  |
| City:    | Miami              |
| Zipcode: | 33161              |
| Street:  | 1560 NE 145th St # |

| Building Name: | ARCH CREEKS<br>ESTATES |
|----------------|------------------------|
| Floor Number:  | 0                      |
| Longitude:     | W81° 49' 54.8''        |
| Latitude:      | N25° 54' 32.4''        |

# Agent Info



Daniel Lombardi (305) 695-1600 (786) 525-6127

🐱 daniel@lomardiproperties.com

2