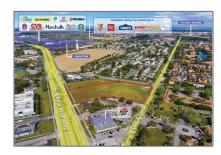

## Commercial Sale For Sale

- 85 S Dixie Highway, Homestead, Florida 33030

## Address Map

| Country:      | US                 |  |
|---------------|--------------------|--|
| State:        | FL                 |  |
| County:       | Miami-Dade County  |  |
| City:         | Homestead          |  |
| Zipcode:      | 33030              |  |
| Street:       | 85 S Dixie Highway |  |
| Floor Number: | 0                  |  |
| Longitude:    | W81° 31' 46.4''    |  |
| Latitude:     | N25° 28' 13.6"     |  |