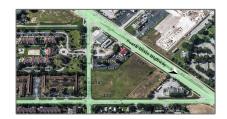

## Commercial Sale For Sale

- 85 S Dixie Highway, Homestead, Florida 33030

## Address Map

| Country:      | US                 |  |
|---------------|--------------------|--|
| State:        | FL                 |  |
| County:       | Miami-Dade County  |  |
| City:         | Homestead          |  |
| Zipcode:      | 33030              |  |
| Street:       | 85 S Dixie Highway |  |
| Floor Number: | 0                  |  |
| Longitude:    | W81° 31' 46.4''    |  |
| Latitude:     | N25° 28' 13.6"     |  |