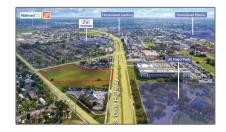

## Commercial Sale For Sale

- 85 S Dixie Highway, Homestead, Florida 33030

## Address Map

| Country:      | US                 |  |
|---------------|--------------------|--|
| State:        | FL                 |  |
| County:       | Miami-Dade County  |  |
| City:         | Homestead          |  |
| Zipcode:      | 33030              |  |
| Street:       | 85 S Dixie Highway |  |
| Floor Number: | 0                  |  |
| Longitude:    | W81° 31' 46.4''    |  |
| Latitude:     | N25° 28' 13.6"     |  |