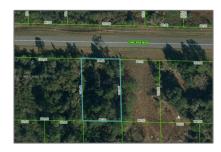

## Address Map

| Country:       | US                            |  |
|----------------|-------------------------------|--|
| State:         | FL                            |  |
| County:        | <b>Highlands County</b>       |  |
| City:          | Lake Placid                   |  |
| Zipcode:       | 33852                         |  |
| Street:        | 3340 Lake June<br>Blvd        |  |
| Building Name: | LEISURE LAKES W.<br>OF WILDFL |  |
| Floor Number:  | 0                             |  |
| Longitude:     | W82° 33' 14.8"                |  |
| Latitude:      | N27° 19' 56.5''               |  |