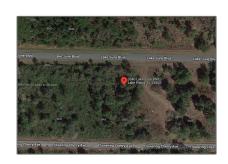

## Address Map

| Country:       | US                            |  |
|----------------|-------------------------------|--|
| State:         | FL                            |  |
| County:        | <b>Highlands County</b>       |  |
| City:          | Lake Placid                   |  |
| Zipcode:       | 33852                         |  |
| Street:        | 3340 Lake June<br>Blvd        |  |
| Building Name: | LEISURE LAKES W.<br>OF WILDFL |  |
| Floor Number:  | 0                             |  |
| Longitude:     | W82° 33' 14.8"                |  |
| Latitude:      | N27° 19' 56.5''               |  |