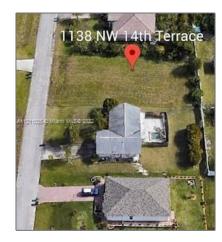

## Land/boat Docks For Sale

- 1138 NW 14TH TERRACE, Cape Coral, Florida 33993

## Address Map

| Country:       | US                      |  |
|----------------|-------------------------|--|
| State:         | FL                      |  |
| County:        | Lee County              |  |
| City:          | Cape Coral              |  |
| Zipcode:       | 33993                   |  |
| Street:        | 1138 NW 14TH<br>TERRACE |  |
| Building Name: | OTHER                   |  |
| Floor Number:  | 0                       |  |
| Longitude:     | W82° 0' 3.8"            |  |
| Latitude:      | N26° 40' 45.5''         |  |