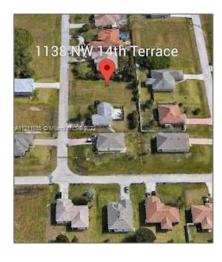

## Land/boat Docks For Sale

- 1138 NW 14TH TERRACE, Cape Coral, Florida 33993

## Address Map

| Country:       | US                      |  |
|----------------|-------------------------|--|
| State:         | FL                      |  |
| County:        | Lee County              |  |
| City:          | Cape Coral              |  |
| Zipcode:       | 33993                   |  |
| Street:        | 1138 NW 14TH<br>TERRACE |  |
| Building Name: | OTHER                   |  |
| Floor Number:  | 0                       |  |
| Longitude:     | W82° 0' 3.8"            |  |
| Latitude:      | N26° 40' 45.5''         |  |