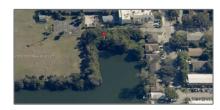

## Land/boat Docks For Sale

- 10 SW Ave, Hallandale Beach, Florida 33009

## Address Map

| Country:       | US                    |  |
|----------------|-----------------------|--|
| State:         | FL                    |  |
| County:        | <b>Broward County</b> |  |
| City:          | Hallandale Beach      |  |
| Zipcode:       | 33009                 |  |
| Street:        | 10 SW Ave             |  |
| Building Name: | Lakeview Manor        |  |
| Floor Number:  | 0                     |  |
| Longitude:     | W81° 49' 53''         |  |
| Latitude:      | N25° 58' 52.3''       |  |