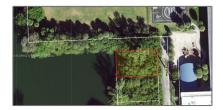

## Land/boat Docks For Sale

- 10 SW Ave, Hallandale Beach, Florida 33009

## Basic Details

| Property Type: | Land/boat Docks |  |
|----------------|-----------------|--|
| Listing Type:  | For Sale        |  |
| Listing ID:    | A11209182       |  |
| Price:         | \$171,800       |  |
| Lot Area:      | 6,239 Sqft      |  |

## Address Map

| Country:       | US                    |  |
|----------------|-----------------------|--|
| State:         | FL                    |  |
| County:        | <b>Broward County</b> |  |
| City:          | Hallandale Beach      |  |
| Zipcode:       | 33009                 |  |
| Street:        | 10 SW Ave             |  |
| Building Name: | Lakeview Manor        |  |
| Floor Number:  | 0                     |  |
| Longitude:     | W81° 49' 53''         |  |
| Latitude:      | N25° 58' 52.3''       |  |