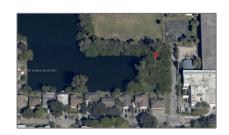

## Land/boat Docks For Sale

- 10 SW Ave, Hallandale Beach, Florida 33009

## Address Map

| Country:       | US                    |  |
|----------------|-----------------------|--|
| State:         | FL                    |  |
| County:        | <b>Broward County</b> |  |
| City:          | Hallandale Beach      |  |
| Zipcode:       | 33009                 |  |
| Street:        | 10 SW Ave             |  |
| Building Name: | Lakeview Manor        |  |
| Floor Number:  | 0                     |  |
| Longitude:     | W81° 49' 53''         |  |
| Latitude:      | N25° 58' 52.3''       |  |