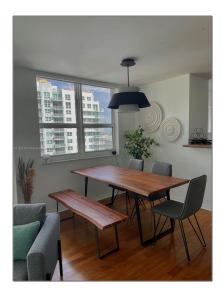

# **Residential Lease For Rent**

1,470 Sqft - 1155 Brickell Bay Dr **#** 2802, Miami, Florida 33131

#### Basic **Details**

| Property Type:  | <b>Residential Lease</b> |  |
|-----------------|--------------------------|--|
| Listing Type:   | For Rent                 |  |
| Listing ID:     | A11207487                |  |
| Price:          | \$6,400                  |  |
| Bedrooms:       | 3                        |  |
| Bathrooms:      | 2                        |  |
| Square Footage: | 1,470 Sqft               |  |
| Year Built:     | 2001                     |  |

#### Features

|              | Swimming Pool:  | Community                                |
|--------------|-----------------|------------------------------------------|
| $\checkmark$ | Heating System: | Central, Electric                        |
| $\checkmark$ | Cooling System: | Central Air, Electric                    |
|              | Pet Allowed:    | Restrictions Or Possible<br>Restrictions |
| $\checkmark$ | Furnished:      | Furnished                                |