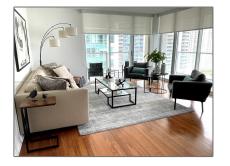

# **Residential Lease For Rent**

1,470 Sqft - 1155 Brickell Bay Dr **#** 2802, Miami, Florida 33131

#### Basic **Details**

| Property Type:  | <b>Residential Lease</b> |  |
|-----------------|--------------------------|--|
| Listing Type:   | For Rent                 |  |
| Listing ID:     | A11207487                |  |
| Price:          | \$6,400                  |  |
| Bedrooms:       | 3                        |  |
| Bathrooms:      | 2                        |  |
| Square Footage: | 1,470 Sqft               |  |
| Year Built:     | 2001                     |  |

#### Features

|              | Swimming Pool:  | Community                                |
|--------------|-----------------|------------------------------------------|
| $\checkmark$ | Heating System: | Central, Electric                        |
| $\checkmark$ | Cooling System: | Central Air, Electric                    |
|              | Pet Allowed:    | Restrictions Or Possible<br>Restrictions |
| $\checkmark$ | Furnished:      | Furnished                                |