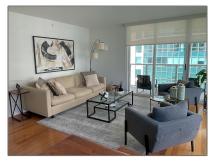

# **Residential Lease For Rent**

1,470 Sqft - 1155 Brickell Bay Dr **#** 2802, Miami, Florida 33131

#### Basic **Details**

| Property Type:  | <b>Residential Lease</b> |  |
|-----------------|--------------------------|--|
| Listing Type:   | For Rent                 |  |
| Listing ID:     | A11207487                |  |
| Price:          | \$6,400                  |  |
| Bedrooms:       | 3                        |  |
| Bathrooms:      | 2                        |  |
| Square Footage: | 1,470 Sqft               |  |
| Year Built:     | 2001                     |  |

#### Features

|              | Swimming Pool:  | Community                                |
|--------------|-----------------|------------------------------------------|
| $\checkmark$ | Heating System: | Central, Electric                        |
| $\checkmark$ | Cooling System: | Central Air, Electric                    |
|              | Pet Allowed:    | Restrictions Or Possible<br>Restrictions |
| $\checkmark$ | Furnished:      | Furnished                                |