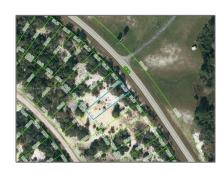

## Land/boat Docks For Sale

- 801 County Road 29, Lake Placid, Florida 33852

## $Address \ \underline{Map}$

| Country:       | US                           |  |
|----------------|------------------------------|--|
| State:         | FL                           |  |
| County:        | <b>Highlands County</b>      |  |
| City:          | Lake Placid                  |  |
| Zipcode:       | 33852                        |  |
| Street:        | 801 County Road<br>29        |  |
| Building Name: | SUN N LAKES L.P.<br>EAST SID |  |
| Floor Number:  | 0                            |  |
| Longitude:     | W82° 41' 22.9''              |  |
| Latitude:      | N27° 15' 54.3''              |  |