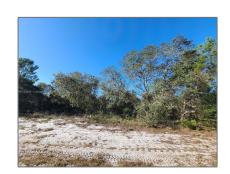

## Land/boat Docks For Sale

- 801 County Road 29, Lake Placid, Florida 33852

## Basic Details

| Property Type: | Land/boat Docks |  |
|----------------|-----------------|--|
| Listing Type:  | For Sale        |  |
| Listing ID:    | A11206831       |  |
| Price:         | \$9,900         |  |
| Lot Area:      | 8,850 Sqft      |  |