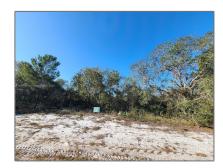

## Land/boat Docks For Sale

- 801 County Road 29, Lake Placid, Florida 33852

## Basic Details

| Property Type: | Land/boat Docks |  |
|----------------|-----------------|--|
| Listing Type:  | For Sale        |  |
| Listing ID:    | A11206831       |  |
| Price:         | \$9,900         |  |
| Lot Area:      | 8,850 Sqft      |  |

## $Address \ \underline{Map}$

| Country:       | US                           |  |
|----------------|------------------------------|--|
| State:         | FL                           |  |
| County:        | <b>Highlands County</b>      |  |
| City:          | Lake Placid                  |  |
| Zipcode:       | 33852                        |  |
| Street:        | 801 County Road<br>29        |  |
| Building Name: | SUN N LAKES L.P.<br>EAST SID |  |
| Floor Number:  | 0                            |  |
| Longitude:     | W82° 41' 22.9''              |  |
| Latitude:      | N27° 15' 54.3''              |  |