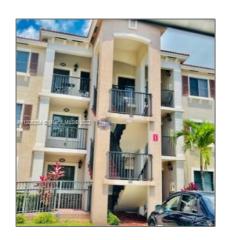

# Residential For Sale

1,264 Sqft - 22551 SW 88th Pl # 1, Cutler Bay, Florida 33190

#### Basic Details

| Property Type:  | Residential |  |
|-----------------|-------------|--|
| Listing Type:   | For Sale    |  |
| Listing ID:     | A11206354   |  |
| Price:          | \$360,000   |  |
| Bedrooms:       | 3           |  |
| Bathrooms:      | 2           |  |
| Square Footage: | 1,264 Sqft  |  |
| Year Built:     | 2014        |  |