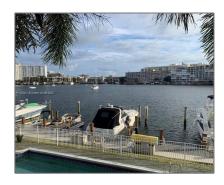

#### Features

| $\sqrt{}$ | Heating System: | Central                               |
|-----------|-----------------|---------------------------------------|
| $\sqrt{}$ | Cooling System: | Central Air                           |
| $\sqrt{}$ | Fence:          | Fenced                                |
| $\sqrt{}$ | View:           | Intracoastal View, Bay,<br>Water View |
| $\sqrt{}$ | Pet Allowed:    | Maximum 20 Lbs                        |
| $\sqrt{}$ | Patio:          | Open Balcony                          |
| $\sqrt{}$ | Furnished:      | Unfurnished                           |