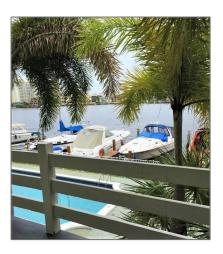

#### Features

| $\sqrt{}$ | Heating System: | Central                               |
|-----------|-----------------|---------------------------------------|
| $\sqrt{}$ | Cooling System: | Central Air                           |
| $\sqrt{}$ | Fence:          | Fenced                                |
| $\sqrt{}$ | View:           | Intracoastal View, Bay,<br>Water View |
| $\sqrt{}$ | Pet Allowed:    | Maximum 20 Lbs                        |
| $\sqrt{}$ | Patio:          | Open Balcony                          |
| $\sqrt{}$ | Furnished:      | Unfurnished                           |