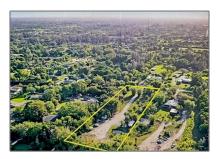

## Commercial Land For Sale

-  $6453~\mathrm{SW}~185\mathrm{th}~\mathrm{Way},~\mathrm{Southwest}~\mathrm{Ranches},~\mathrm{Florida}~33332$ 

## Address Map

| Country:       | US                        |  |
|----------------|---------------------------|--|
| State:         | FL                        |  |
| County:        | <b>Broward County</b>     |  |
| City:          | <b>Southwest Ranches</b>  |  |
| Zipcode:       | 33332                     |  |
| Street:        | 6453 SW 185th Way         |  |
| Building Name: | EVERGLADES<br>LAND CO SUB |  |
| Floor Number:  | 0                         |  |
| Longitude:     | W81° 36' 15.6''           |  |
| Latitude:      | N26° 2' 18"               |  |