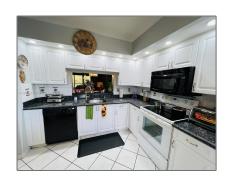

#### Basic Details

| Property Type:  | Residential |  |
|-----------------|-------------|--|
| Listing Type:   | For Sale    |  |
| Listing ID:     | A11200242   |  |
| Price:          | \$243,222   |  |
| Bedrooms:       | 2           |  |
| Bathrooms:      | 2           |  |
| Square Footage: | 1,082 Sqft  |  |
| Year Built:     | 1993        |  |