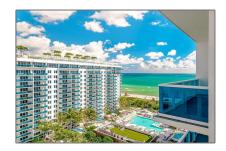

# Residential Lease For Rent

 $660 \; \text{Sqft}$  - 2301 Collins Ave # 1622, Miami Beach, Florida 33139

### **Basic Details**

Property Type: Residential Lease

Listing Type: For Rent

Listing ID: A11200169

Price: \$7,500

Bathrooms: 1

Square Footage: 660 Sqft

Year Built: 1926

### Address Map

| Country:       | US                      |  |
|----------------|-------------------------|--|
| State:         | FL                      |  |
| County:        | Miami-Dade County       |  |
| City:          | Miami Beach             |  |
| Zipcode:       | 33139                   |  |
| Street:        | 2301 Collins Ave # 1622 |  |
| Building Name: | RONEY PALACE<br>CONDO   |  |
| Floor Number:  | 0                       |  |
| Longitude:     | W81° 52' 23.2"          |  |
| Latitude:      | N25° 47' 54.8''         |  |