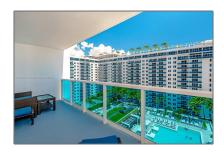

# Residential Lease For Rent

 $600 \; \text{Sqft}$  - 2301 Collins Ave # 1211, Miami Beach, Florida 33139

### Basic Details

Property Type: Residential Lease

Listing Type: For Rent

Listing ID: A11200165

Price: \$5,000

Bathrooms: 1

Square Footage: 600 Sqft

Year Built: 1926

#### **Features**

| √ Swimming Pool: | Above Ground                                 |
|------------------|----------------------------------------------|
| √ Pet Allowed:   | Restrictions Or Possible<br>Restrictions, No |
| √ Furnished:     | Furnished                                    |