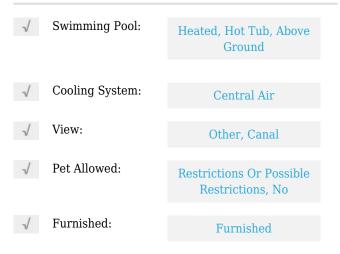

# **Residential Lease For Rent**

600 Sqft - 2301 Collins Ave # 529, Miami Beach, Florida 33139





#### **Basic Details**

| Property Type:  | <b>Residential Lease</b> |  |
|-----------------|--------------------------|--|
| Listing Type:   | For Rent                 |  |
| Listing ID:     | A11200160                |  |
| Price:          | \$4,800                  |  |
| Bathrooms:      | 1                        |  |
| Square Footage: | 600 Sqft                 |  |
| Year Built:     | 1926                     |  |

#### Features



### Address Map

| Country:       | US                        |  |
|----------------|---------------------------|--|
| State:         | FL                        |  |
| County:        | Miami-Dade County         |  |
| City:          | Miami Beach               |  |
| Zipcode:       | 33139                     |  |
| Street:        | 2301 Collins Ave #<br>529 |  |
| Building Name: | RONEY PALACE<br>CONDO     |  |
| Floor Number:  | 0                         |  |
| Longitude:     | W81° 52' 23.2''           |  |
| Latitude:      | N25° 47' 54.8''           |  |

## Agent Info



Daniel Lombardi ☎ (305) 695-1600 ☎ (786) 525-6127 ᢂ daniel@lomardiproperties.com