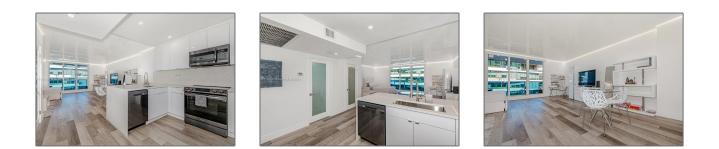

#### **Basic Details**

| Property Type:  | <b>Residential Lease</b> |  |
|-----------------|--------------------------|--|
| Listing Type:   | For Rent                 |  |
| Listing ID:     | A11200160                |  |
| Price:          | \$4,800                  |  |
| Bathrooms:      | 1                        |  |
| Square Footage: | 600 Sqft                 |  |
| Year Built:     | 1926                     |  |