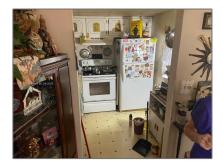

# Residential For Sale

 $684\ Sqft$  -  $165\ Norwich\ G$  # 165 , West Palm Beach, Florida 33417

### Basic Details

| Property Type:  | Residential |  |
|-----------------|-------------|--|
| Listing Type:   | For Sale    |  |
| Listing ID:     | A11199706   |  |
| Price:          | \$105,000   |  |
| Bedrooms:       | 1           |  |
| Rooms:          | 3           |  |
| Bathrooms:      | 1           |  |
| Half Bathrooms: | 1           |  |
| Square Footage: | 684 Sqft    |  |
| Year Built:     | 1970        |  |
|                 |             |  |