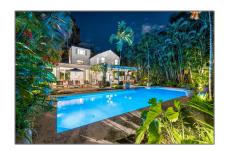

# Residential Lease For Rent

2,390 Sqft - 2378 Prairie Ave, Miami Beach, Florida 33140

### Basic Details

Property Type: **Residential Lease** Listing Type: For Rent Listing ID: A11197281 \$25,000 Price: Bedrooms: 3 Bathrooms: 3 Square Footage: 2,390 Sqft Year Built: 1924 Lot Area: 10,400 Sqft

#### **Features**

✓ Swimming Pool: In Ground
✓ Pet Allowed: Restrictions Or Possible Restrictions
✓ Furnished: Furnished