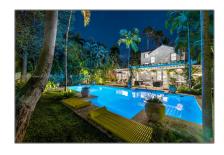

# Residential Lease For Rent

2,390 Sqft - 2378 Prairie Ave, Miami Beach, Florida 33140

### Basic Details

Property Type: **Residential Lease** Listing Type: For Rent Listing ID: A11197281 \$25,000 Price: Bedrooms: 3 Bathrooms: 3 Square Footage: 2,390 Sqft Year Built: 1924 Lot Area: 10,400 Sqft

#### **Features**

✓ Swimming Pool: In Ground
✓ Pet Allowed: Restrictions Or Possible Restrictions
✓ Furnished: Furnished