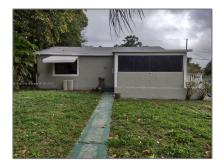

# Residential For Sale

1,104 Sqft - 910 32nd St, West Palm Beach, Florida 33407

### Basic Details

| Property Type:  | Residential |  |
|-----------------|-------------|--|
| Listing Type:   | For Sale    |  |
| Listing ID:     | A11165786   |  |
| Price:          | \$250,000   |  |
| Bedrooms:       | 2           |  |
| Bathrooms:      | 1           |  |
| Square Footage: | 1,104 Sqft  |  |
| Year Built:     | 1952        |  |
| Lot Area:       | 6,339 Sqft  |  |

### Address Map

| Country:       | US                       |  |
|----------------|--------------------------|--|
| State:         | FL                       |  |
| County:        | <b>Palm Beach County</b> |  |
| City:          | West Palm Beach          |  |
| Zipcode:       | 33407                    |  |
| Street:        | 910 32nd St              |  |
| Building Name: | NORTHWOOD ADD            |  |
| Floor Number:  | 0                        |  |
| Longitude:     | W81° 56' 15.9''          |  |