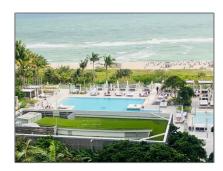

# Residential Lease For Rent

850 Sqft - 2301 Collins Ave # 1025, Miami Beach, Florida 33139

#### **Basic Details**

Property Type: **Residential Lease** For Rent Listing Type: A11189989 Listing ID: Price: \$7,000 Bedrooms: 1 Bathrooms: 1 Half Bathrooms: 1 850 Sqft Square Footage: Year Built: **1926** 

### Address Map

| Country:       | US                      |  |
|----------------|-------------------------|--|
| State:         | FL                      |  |
| County:        | Miami-Dade County       |  |
| City:          | Miami Beach             |  |
| Zipcode:       | 33139                   |  |
| Street:        | 2301 Collins Ave # 1025 |  |
| Building Name: | RONEY PALACE            |  |