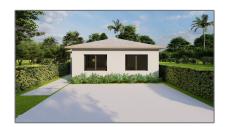

## Land/boat Docks For Sale

- 644 NW 6th CT, Hallandale Beach, Florida 33009

## Basic Details

| Property Type: | Land/boat Docks |  |
|----------------|-----------------|--|
| Listing Type:  | For Sale        |  |
| Listing ID:    | A11189865       |  |
| Price:         | \$229,000       |  |
| Lot Area:      | 4,000 Sqft      |  |