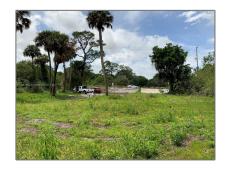

## Commercial Land For Sale

- 3398 S 25th St, Fort Pierce, Florida 34981

## Basic Details

| Property Type: | <b>Commercial Land</b> |
|----------------|------------------------|
| Listing Type:  | For Sale               |
| Listing ID:    | A11187902              |
| Price:         | \$55,000               |
| Lot Area:      | 24,394 Sqft            |

## $Address \ \underline{Map}$

| Country:       | US                  |  |
|----------------|---------------------|--|
| State:         | FL                  |  |
| County:        | St Lucie County     |  |
| City:          | Fort Pierce         |  |
| Zipcode:       | 34981               |  |
| Street:        | 3398 S 25th St      |  |
| Building Name: | METES AND<br>BOUNDS |  |
| Floor Number:  | 0                   |  |
| Longitude:     | W81° 39' 2.2''      |  |
| Latitude:      | N27° 24' 14.6''     |  |