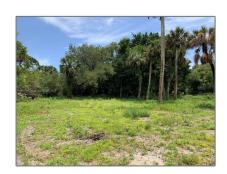

## Commercial Land For Sale

- 3398 S 25th St, Fort Pierce, Florida 34981

## Basic Details

| Property Type: | <b>Commercial Land</b> |
|----------------|------------------------|
| Listing Type:  | For Sale               |
| Listing ID:    | A11187902              |
| Price:         | \$55,000               |
| Lot Area:      | 24,394 Sqft            |

## $Address \ \underline{Map}$

| Country:       | US                  |  |
|----------------|---------------------|--|
| State:         | FL                  |  |
| County:        | St Lucie County     |  |
| City:          | Fort Pierce         |  |
| Zipcode:       | 34981               |  |
| Street:        | 3398 S 25th St      |  |
| Building Name: | METES AND<br>BOUNDS |  |
| Floor Number:  | 0                   |  |
| Longitude:     | W81° 39' 2.2''      |  |
| Latitude:      | N27° 24' 14.6''     |  |