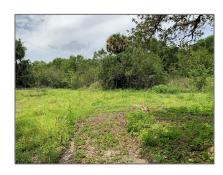

## Commercial Land For Sale

- 3398 S 25th St, Fort Pierce, Florida 34981

## Basic Details

| Property Type: | <b>Commercial Land</b> |
|----------------|------------------------|
| Listing Type:  | For Sale               |
| Listing ID:    | A11187902              |
| Price:         | \$55,000               |
| Lot Area:      | 24,394 Sqft            |

## $Address \ \underline{Map}$

| Country:       | US                  |  |
|----------------|---------------------|--|
| State:         | FL                  |  |
| County:        | St Lucie County     |  |
| City:          | Fort Pierce         |  |
| Zipcode:       | 34981               |  |
| Street:        | 3398 S 25th St      |  |
| Building Name: | METES AND<br>BOUNDS |  |
| Floor Number:  | 0                   |  |
| Longitude:     | W81° 39' 2.2''      |  |
| Latitude:      | N27° 24' 14.6''     |  |