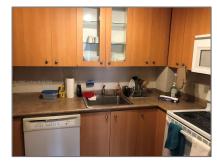

# **Residential Lease For Rent**

1,250 Sqft - 401 Golden Isles Dr **#** 812, Hallandale Beach, Florida 33009

### Basic **Details**

| Property Type:  | <b>Residential Lease</b> |  |
|-----------------|--------------------------|--|
| Listing Type:   | For Rent                 |  |
| Listing ID:     | A11185602                |  |
| Price:          | \$3,200                  |  |
| Bedrooms:       | 2                        |  |
| Bathrooms:      | 2                        |  |
| Square Footage: | 1,250 Sqft               |  |
| Year Built:     | 1970                     |  |