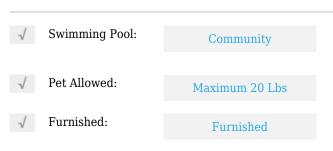

# **Residential Lease For Rent**

1,250 Sqft - 401 Golden Isles Dr **#** 812, Hallandale Beach, Florida 33009









### Basic **Details**

| Property Type:  | <b>Residential Lease</b> |  |
|-----------------|--------------------------|--|
| Listing Type:   | For Rent                 |  |
| Listing ID:     | A11185602                |  |
| Price:          | \$3,200                  |  |
| Bedrooms:       | 2                        |  |
| Bathrooms:      | 2                        |  |
| Square Footage: | 1,250 Sqft               |  |
| Year Built:     | 1970                     |  |

#### Features



## Address Map

| Country: | US                           |
|----------|------------------------------|
| State:   | FL                           |
| County:  | <b>Broward County</b>        |
| City:    | Hallandale Beach             |
| Zipcode: | 33009                        |
| Street:  | 401 Golden Isles Dr<br># 812 |

| Building Name: | OCEAN VIEW<br>TOWERS CONDO |  |
|----------------|----------------------------|--|
| Floor Number:  | 0                          |  |
| Longitude:     | W81° 52' 22.4''            |  |
| Latitude:      | N25° 58' 52.5''            |  |

# Agent Info



Daniel Lombardi ☎ (305) 695-1600 ☎ (786) 525-6127 ᢂ daniel@lomardiproperties.com