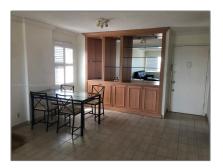

# **Residential Lease For Rent**

1,250 Sqft - 401 Golden Isles Dr **#** 812, Hallandale Beach, Florida 33009

### Basic **Details**

| Property Type:  | <b>Residential Lease</b> |  |
|-----------------|--------------------------|--|
| Listing Type:   | For Rent                 |  |
| Listing ID:     | A11185602                |  |
| Price:          | \$3,200                  |  |
| Bedrooms:       | 2                        |  |
| Bathrooms:      | 2                        |  |
| Square Footage: | 1,250 Sqft               |  |
| Year Built:     | 1970                     |  |