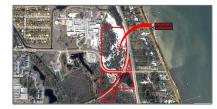

## Address Map

| Property Type: | <b>Commercial Land</b> |
|----------------|------------------------|
| Listing Type:  | For Sale               |
| Listing ID:    | A11141500              |
| Price:         | \$1,540,280            |
| Lot Area:      | 192,535 Sqft           |

| US                           |                                                                                            |
|------------------------------|--------------------------------------------------------------------------------------------|
| FL                           |                                                                                            |
| St Lucie County              |                                                                                            |
| Fort Pierce                  |                                                                                            |
| 34950                        |                                                                                            |
| 45 Savannah Rd               |                                                                                            |
| MCCARTY'S COURT<br>SUBDIVISI |                                                                                            |
| 0                            |                                                                                            |
| W81° 41' 9.8''               |                                                                                            |
| N27° 24' 58.7''              |                                                                                            |
|                              | FLSt Lucie CountyFort Pierce3495045 Savannah RdMCCARTY'S COURT<br>SUBDIVISI0W81° 41' 9.8'' |