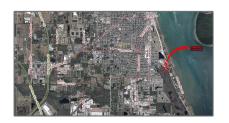

## $Address \ \underline{Map}$

| US                           |                                                                                               |
|------------------------------|-----------------------------------------------------------------------------------------------|
| FL                           |                                                                                               |
| St Lucie County              |                                                                                               |
| Fort Pierce                  |                                                                                               |
| 34982                        |                                                                                               |
| 55 Savannah Rd               |                                                                                               |
| MCCARTY'S COURT<br>SUBDIVISI |                                                                                               |
| 0                            |                                                                                               |
| W81° 41' 6.5"                |                                                                                               |
| N27° 24' 58.7''              |                                                                                               |
|                              | FL St Lucie County Fort Pierce 34982 55 Savannah Rd MCCARTY'S COURT SUBDIVISI 0 W81° 41' 6.5" |