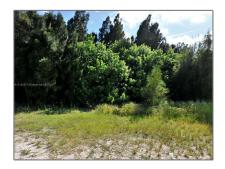

## Commercial Land For Sale

- 55 Savannah Rd, Fort Pierce, Florida 34982

## Basic Details

| Property Type: | <b>Commercial Land</b> |
|----------------|------------------------|
| Listing Type:  | For Sale               |
| Listing ID:    | A11141477              |
| Price:         | \$3,815,856            |
| Lot Area:      | 476,982 Sqft           |