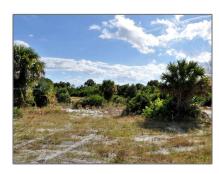

## Commercial Land For Sale

- 55 Savannah Rd, Fort Pierce, Florida 34982

## Basic Details

| Property Type: | <b>Commercial Land</b> |
|----------------|------------------------|
| Listing Type:  | For Sale               |
| Listing ID:    | A11141477              |
| Price:         | \$3,815,856            |
| Lot Area:      | 476,982 Sqft           |