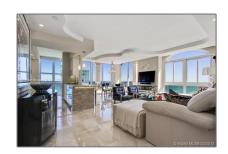

#### **Basic Details**

**Residential Lease** Property Type: Listing Type: **For Rent** Listing ID: A11181585 Price: \$6,000 Bedrooms: 3 Bathrooms: 2 1,450 Sqft Square Footage: Year Built: 2002

### Features

✓ Swimming Pool:
 Above Ground

✓ Heating System: Electric
✓ Cooling System: Central Air
✓ View: Ocean, Direct Ocean
✓ Patio: Open Balcony
✓ Furnished: Furnished