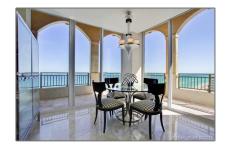

#### **Basic Details**

**Residential Lease** Property Type: Listing Type: **For Rent** Listing ID: A11181585 Price: \$6,000 Bedrooms: 3 Bathrooms: 2 1,450 Sqft Square Footage: Year Built: 2002

### Features

✓ Swimming Pool:
 Above Ground

✓ Heating System: Electric
✓ Cooling System: Central Air
✓ View: Ocean, Direct Ocean
✓ Patio: Open Balcony
✓ Furnished: Furnished